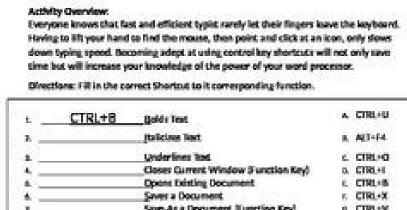

I'm not robot!

Microsoft Word Keyboard Shortcuts Worksheet

| 4   | CTRL+8    | Qaldu Text                            | Α,  | CTRL+U       |
|-----|-----------|---------------------------------------|-----|--------------|
| 2   | Y. W. Co. | įtalicios liet                        | - 6 | AUT+F4       |
| 4   |           | Underlines Test                       | 6   | CTRL+O       |
| 4.  |           | Closes Current Window (Function Key)  | 0.  | CTRS.+II     |
| 4.  |           | Opens Existing Document               | 6.3 | CTRL+B       |
| 6.  |           | Saver a Document                      | 60  | CTRL+X       |
| J   |           | Save-As a Document (Function Key)     | 6.3 | CTRL+V       |
| 1   |           | Copies Test/Pictures                  | H.  | CTRL+5       |
|     |           | Paster Sayed Text/Pictures            | - 6 | F12          |
| 16  |           | Curts Tegst/Pictures                  | 16  | CTRL+C       |
| 15. |           | Left Aligns Yest                      | 4   | CTRL+Z       |
| 12  |           | Conter-Align Texts                    | - 8 | 17           |
| 13  |           | Right-Align Texts                     | 166 | CTRL+R       |
| 94. |           | Spelichetin a Document (Function Key) | 100 | CTRL+C       |
| 55. |           | Undo Last Action                      | 0.  | CTRL+t       |
| 14. |           | Increase Font Size (Greater Than)     | 6   | CTRL+Shift++ |
| 12. |           | Docrease Fort Size (Less Than)        | 9.  | CTRL+SNift-> |